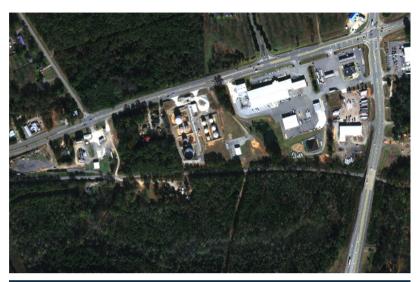

# **Americus Terminal**

173 U.S. Highway 280, Americus, GA 31719

# Terminal Information

- Storage Capacity: 121,113 Barrels
- Services include:
  - Truck Loading / Offloading
  - Additive Injection
  - Ethanol Blending

# **Major Features**

Pipeline Access