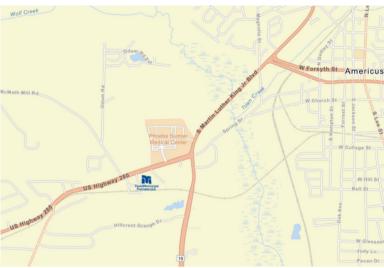

# **Americus Terminal**

173 U.S. Highway 280, Americus, GA 31719





## **Products**

- Gasoline
- Diesel
- Ethanol
- Red Dye
- Lubricity
- Gasoline Additive

# Terminal Information

- Storage Capacity: 121,113 Barrels
- Services include:
  - Truck Loading / Offloading
  - Additive Injection
  - Ethanol Blending

#### Access

- Inbound
  - Colonial Pipeline
  - Truck

- Outbound
  - Truck

# **Major Features**

Pipeline Access

## **Terminal Contact**

Tony Snapp, Terminal Manager 229-924-3464 asnapp@transmontaigne.com

## **Commercial Contact**

Ashlee Ruddell 303-860-5312 aruddell@transmontaigne.com

Serving customers with consistent and reliable best in class service while operating in an ethically and socially responsible manner that ensures the safety and well-being of our employees, neighbors, and the environment.