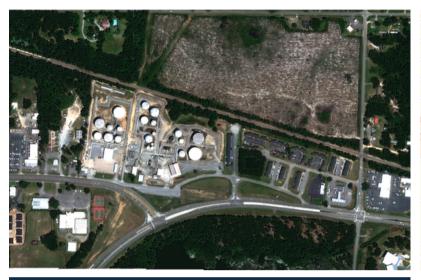

# **Bainbridge Terminal**

1909 E. Shotwell Street, Bainbridge, GA 39819

## **Terminal Information**

- Storage Capacity: 309,294 Barrels
- Services include:
  - Truck Loading / Offloading
  - Ethanol Blending
  - Butane Blending
  - Additive Injection