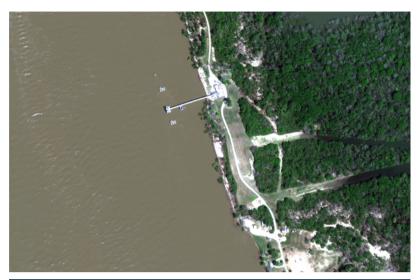

# **Baton Rouge Dock**

1103 Tom Mills Lane, Jackson, LA 70748

# **Terminal Information**

- Services include:
  - Barge Loading / Offloading

#### Access

- Inbound
  - Pipeline
  - In-Land River Barge
- Outbound
  - Pipeline
  - In-Land River Barge

# **Major Features**

- Dock 22 Feet Above Baton Rouge River Gauge
- Dock Vapor Recovery Unit
- Pipeline Transfer to/from Third Party Terminals