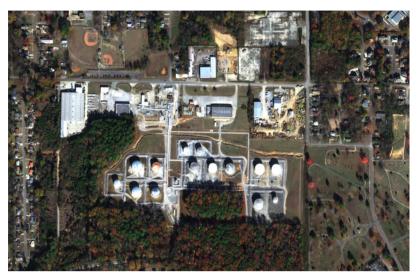

# **Birmingham Terminal**

1600 Mims Ave S.W., Birmingham, AL 35211

# **Terminal Information**

- Storage Capacity: 178,392 Barrels
- Services include:
  - Truck Loading via Buckeye Rack by Tank Transfer

# **Major Features**

Operated by Buckeye Partners