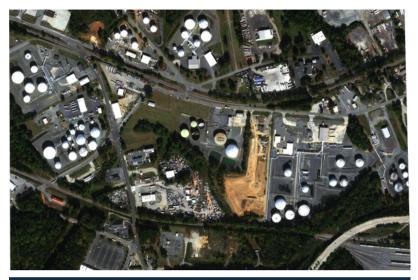

# **Charlotte Terminal**

7615 Old Mount Holly Road, Charlotte, NC 28214

## **Terminal Information**

- Storage Capacity: 328,386 Barrels
- Services include:
  - Truck Loading / Offloading
  - Additive Injection
  - Ethanol Blending