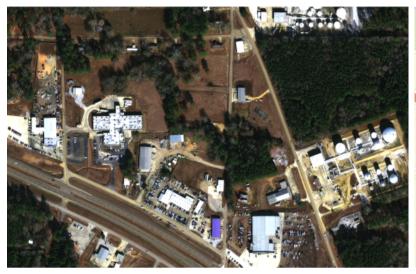

# **Collins - SET Terminal**

1610 South Fir Ave, Collins, MS 39428

# **Terminal Information**

- Storage Capacity: 203,5892 Barrels
- Services include:
  - Ethanol Blending
  - Butane Blending
  - Additive Injection
  - Truck Loading / Offloading