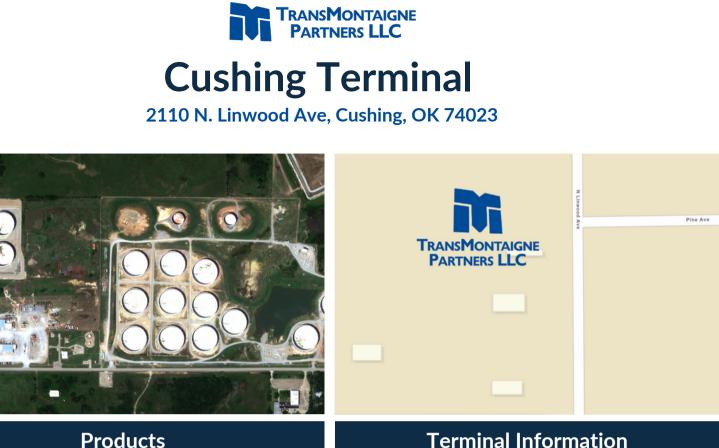

## **Products**

**Crude Oil Grades** 

- Storage Capacity: 1,005,056 Barrels
- Services include:
  - Incoming and Outbound Pipeline
  - Truck Offloading via LAC Unit

## **Major Features**

- Operated by Enbridge
- Pipeline Access

- Inbound • Enbridge Pipeline
  - Magellan Pipeline
  - Enterprise Pipeline
  - Plains Pipeline
  - Centurion Pipeline
  - Truck

## **Terminal Contact**

## Lorne Allcock, Terminal Manager 850-207-3071 lallcock@transmontaigne.com

**Commercial Contact** 

Jorge Maya 303-860-5264 jmaya@transmontaigne.com

Serving customers with consistent and reliable best in class service while operating in an ethically and socially responsible manner that ensures the safety and well-being of our employees, neighbors, and the environment.

- Access
  - Outbound
    - Enbridg