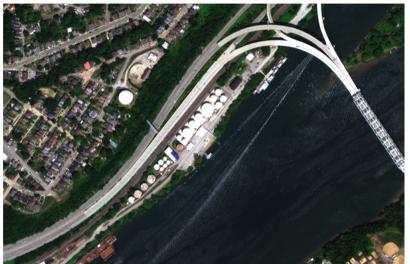

# **East Liverpool Terminal**

425 River Road, East Liverpool, Ohio 43920

# **Terminal Information**

- Storage Capacity: 228,465 Barrels
- Services include:
  - Barge Loading / Offloading
  - Truck Loading / Offloading

# **Major Features**

Barge Access