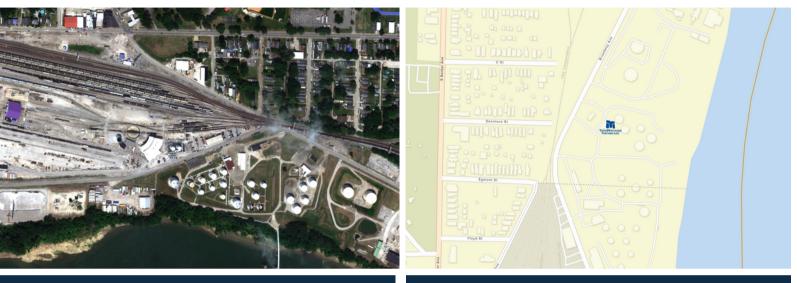

2630 Broadway Ave, Evansville, IN 47712

#### Access

- Inbound
  - Barge
- Outbound
  - Load Rack
  - Barge
    - Diesel Only
  - Tank Truck

# **Terminal Information**

- Storage Capacity: 245,068 Barrels
- Services include:
  - Barge Loading
  - Truck Loading

#### **Major Features**

- 2 Load-Racks with 10 Loading Arms Total
- 6 Inch Diesel Line Connecting to CSX Railroad facility
- 1 Dock on the Ohio River