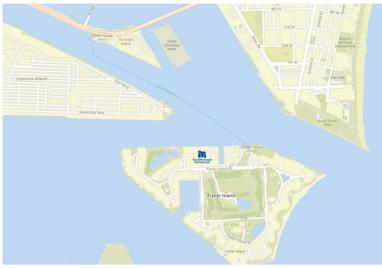

# **Fisher Island Terminal**

1 Fisher Island Drive, Miami, FL 33109

# **Major Features**

- 2 Docks
- Terminal Access via Fisher Island Community Ferry