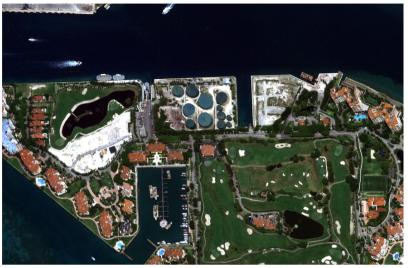

# **Fisher Island Terminal**

1 Fisher Island Drive, Miami, FL 33109

# **Terminal Information**

- Storage Capacity: 672,669 Barrels
- Services include:
  - Vessel Loading / Offloading
  - Barge Loading / Offloading

# **Major Features**

- 2 Docks
- Terminal Access via Fisher Island Community Ferry