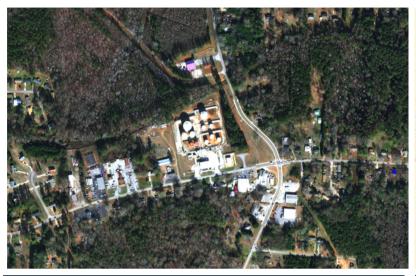

# **Griffin Terminal**

643 E. McIntosh Road. Griffin, GA 30223

## **Terminal Information**

- Storage Capacity: 138,887 Barrels
- Services include:
  - Truck Loading / Offloading
  - Additive Injection
  - Ethanol Blending

## **Major Features**

Pipeline Access