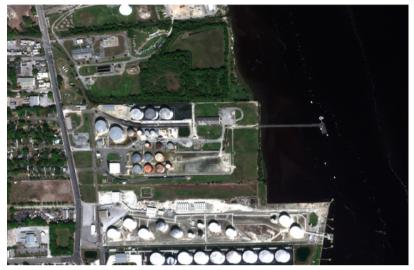

# **Jacksonville Terminal**

3425 Talleyrand Avenue, Jacksonville, FL 32206

## **Terminal Information**

- Storage Capacity: 390,289 Barrels
- Services include:
  - Marine Loading
  - Truck Loading / Offloading
  - Additive Injection
  - Asphalt Blending

## **Major Features**

- Company-Owned Dock Accessible via St. John's River
- Marine Access