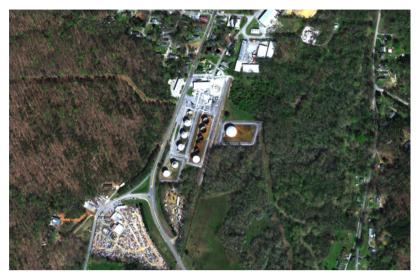

# **Lookout Mountain Terminal**

11 Highway 193, Flintstone, GA 30725

#### **Terminal Information**

- Storage Capacity: 299,821 Barrels
- Services include:
  - Truck Loading / Offloading
  - Additive Injection
  - Ethanol Blending

# **Major Features**

Pipeline Access