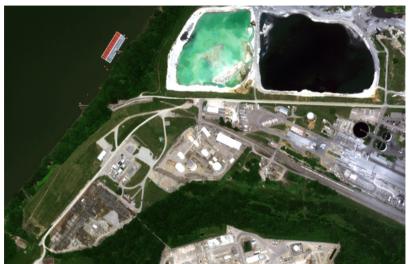

# Louisville Terminal

4510 Bells Lane, Louisville, KY 40211

- Aviation Gas
- Type 1 De-Icer
- Type 4 De-Icer
- Lubricity

### **Terminal Information**

- Storage Capacity: 184,065 Barrels
- Services include:
  - Truck Loading / Offloading
  - Barge Loading / Offloading

#### Access

- Inbound
  - Barge
  - Truck

- Outbound
  - Barge
  - Truck

# **Major Features**

- Norfolk Southern Rail Services
  - 8 Rail Spots
- 1 Dock