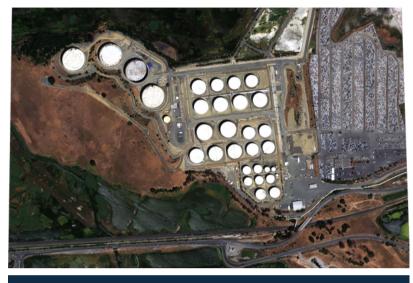

# **Martinez Terminal**

2801 Waterfront Road, Martinez, CA 94553

#### **Terminal Information**

- Storage Capacity: 5 Million Barrels
- Services include:
  - Marine Loading / Offloading
  - Heating and Blending Oil Products
  - Pipeline Receipt and Delivery
  - Clean Products

## **Major Features**

- Common Carrier Pipeline Access
- Vapor Combustion Unit
- Marine Loading of High Vapor Pressure / Regulated Products
- Lab Services