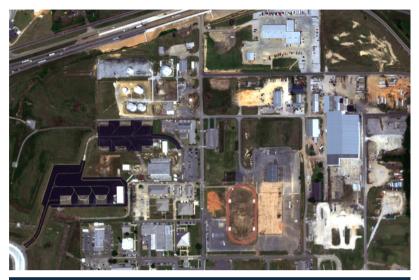

# **Meridian Terminal**

1401 65th Avenue South, Meridian, MS 39307

# **Terminal Information**

- Storage Capacity: 139,470 Barrels
- Services include:
  - Ethanol Blending
  - Additive Injection
  - Truck Loading / Offloading

# **Major Features**

Pipeline Access