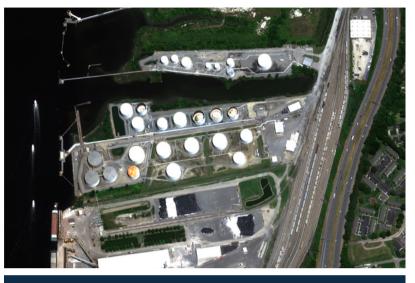

## **Terminal Information**

- Storage Capacity: 1,278,129 Barrels
- Services include:
  - Truck Loading / Offloading
  - Rail Loading / Offloading
  - Barge Loading
  - Ethanol Blending
  - Additive Injection

#### **Major Features**

- Pipeline Access
- Steam Heating System
- 3 Docks

### Products

Lubricity

**Red Dye** 

- Gasoline
- Diesel
- Ethanol
- Heating Oil
- Gasoline Additive

#### Access

- Inbound
  - Colonial Pipeline
  - Truck
  - NPBL Rail
    - 15 Rail Spots
  - Marine

- Outbound
  - Marine
  - Truck