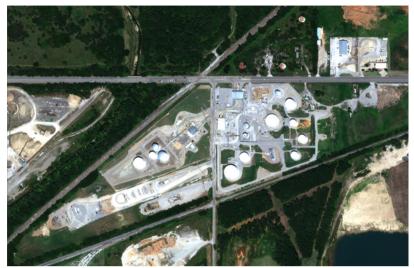

# **Oklahoma City Terminal**

951 North Vickie Drive, Del City, OK 73117

### **Terminal Information**

- Storage Capacity: 158,152 Barrels
- Services include:
  - Ethanol Blending
  - Additive Injection
  - Truck Loading / Offloading

## **Major Features**

Pipeline Access