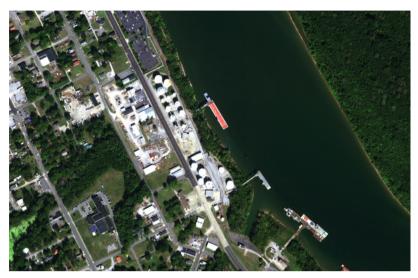

# **Paducah Terminal**

233 Elizabeth Street, Paducah, KY 42003

### **Terminal Information**

- Storage Capacity: 328,997 Barrels
- Services include:
  - Truck Loading / Offloading
  - Barge Loading / Offloading

# **Major Features**

- Marine Access
- 2 Docks