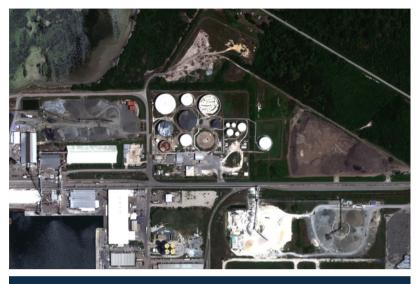

# **Port Manatee Terminal**

804 North Dock Street, Palmetto, FL 34221

# **Terminal Information**

- Storage Capacity: 1,324,766 Barrels
- Services include:
  - Truck Loading / Offloading
  - Heated Storage
  - Asphalt Blending
  - Butane / CBOB Blending
  - Ethanol Blending
  - Additive Injection

#### Marine Access

**Major Features** 

- Heated Storage
- **Certified Scale**
- Vapor Recovery Unit