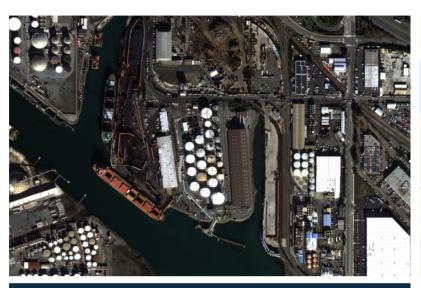

# **Richmond CA Terminal**

488 Wright Avenue, Richmond, CA 94804

## **Terminal Information**

- Storage Capacity: 688,000 Barrels
- Services include:
  - Marine Vessel Loading / Offloading
  - Railcar Offloading
  - Tank Blending
  - Railcar and Tank Heating