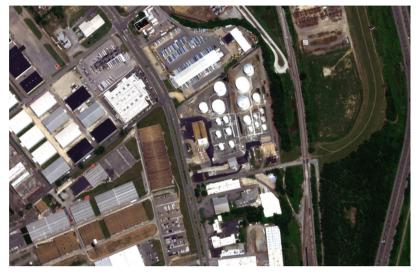

# **Richmond VA Terminal**

1314 Commerce Road, Richmond, VA 23224

### • Storage Capacity: 442,693 Barrels

**Terminal Information** 

- Services include:
  - Truck Loading / Offloading
  - Ethanol Blending
  - Additive Injection

## **Major Features**

- Pipeline Access
- Adjacent to Ethanol Rail Yard