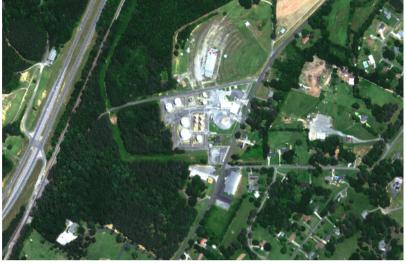

# **Rome Terminal**

2671 Calhoun Road, Rome, GA 30161

#### **Terminal Information**

- Storage Capacity: 183,951 Barrels
- Services include:
  - Truck Loading / Offloading
  - Additive Injection
  - Ethanol Blending

## Major Features

• Pipeline Access