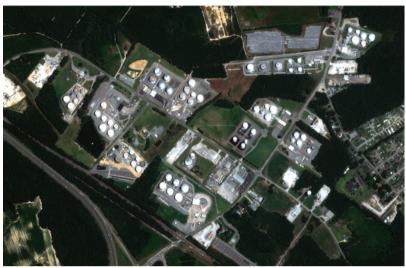

# **Selma Terminal**

2600 & 2427 West Oak Street, Selma, NC 27576

**Products** 

- Gasoline
- Ethanol
- Jet Fuel
- Jet Additive
- Jet A Gasoline Additive
- Additional Gasoline Additives

- Storage Capacity: 672,120 Barrels
- Services include:
  - Truck Loading / Offloading
  - Ethanol Blending
  - Additive Injection

# **Major Features**

**Terminal Information** 

- Pipeline Access
- 43 Rail Spots