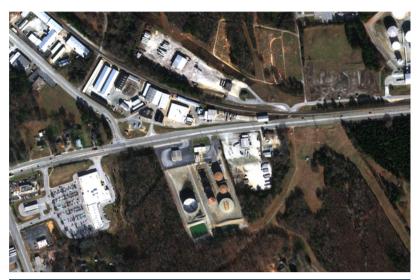

# **Spartanburg Terminal**

2300 Southport Road, Spartanburg, SC 29302

## **Terminal Information**

- Storage Capacity: 311,413 Barrels
- Services include:
  - Truck Loading / Offloading

#### Access

- Inbound
  - Colonial Pipeline
  - Plantation Pipeline
- Outbound
  - Truck