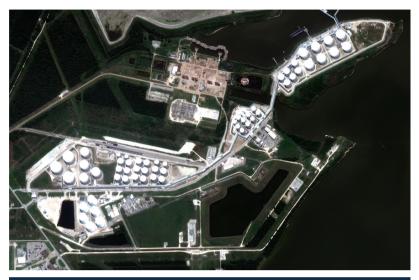

# Battleground Oil Specialty Terminal Company LLC "BOSTCO"

1836 Miller Cut Off Road La Porte, TX 77571

### **Terminal Information**

- Operated by Kinder Morgan
- Storage Capacity: 7,080,000 Barrels
- Services include:
  - Railcar Offloading
  - Product Blending and Heating
  - Berths Available for Lightering and COC Inspections as well as Lay Berths
  - Dock Expansion Capacity

## **Major Features**

- · High Speed Pumping Rates of 30k bbl./hr. for Loading Ships
- Dual Stripping Systems to Ensure Product Integrity
- LSFO Segregated Piping Systems
- Pipeline Connection ExxonMobil Baytown Inbound