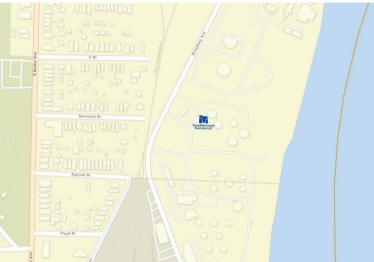

# **Evansville Terminal**

2630 Broadway Ave, Evansville, IN 47712

## **Terminal Information**

- Storage Capacity: 245,068 Barrels
- Services include:
  - Barge Loading
  - Truck Loading

## **Major Features**

- 2 Load-Racks with 10 Loading Arms Total
- 6 Inch Diesel Line Connecting to CSX Railroad facility
- 1 Dock on the Ohio River