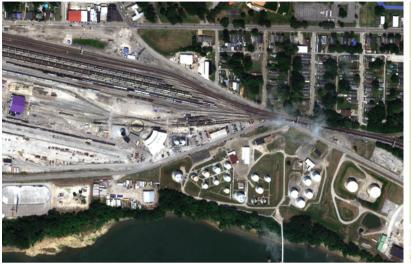

# **Evansville Terminal**

2630 Broadway Ave, Evansville, IN 47712

## **Terminal Information**

- Storage Capacity: 245,068 Barrels
- Services include:
  - Barge Loading
  - Truck Loading

## **Major Features**

- 2 Load-Racks with 10 Loading Arms Total
- 6 Inch Diesel Line Connecting to CSX Railroad facility
- 1 Dock on the Ohio River