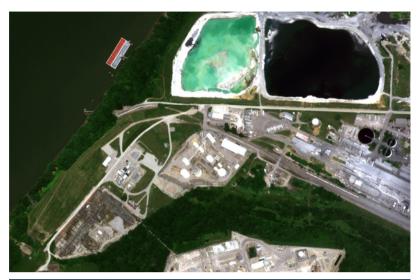

# Louisville Terminal

4510 Bells Lane, Louisville, KY 40211

- Aviation Gas
- Type 1 De-Icer
- Type 4 De-Icer
- Lubricity

### **Terminal Information**

- Storage Capacity: 184,065 Barrels
- Services include:
  - Truck Loading / Offloading
  - Barge Loading / Offloading

## **Major Features**

- Norfolk Southern Rail Services
  - 8 Rail Spots
- 1 Dock