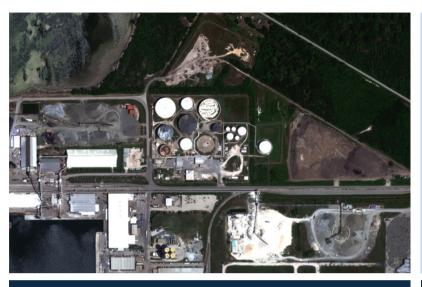

# **Port Manatee Terminal**

804 North Dock Street, Palmetto, FL 34221

### **Terminal Information**

- Storage Capacity: 1,324,766 Barrels
- · Services include:
  - Truck Loading / Offloading
  - Heated Storage
  - Asphalt Blending
  - Butane / CBOB Blending
  - Ethanol Blending
  - Additive Injection

# **Major Features**

- Marine Access
- Heated Storage
- Certified Scale
- Vapor Recovery Unit