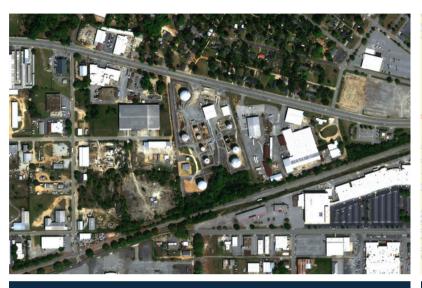

# **Albany Terminal**

1162 Gillionville Rd Albany, GA, 31707

# **Terminal Information**

- Storage Capacity: 216,472 Barrels
- Services include:
  - Truck Loading/Offloading
  - Ethanol Blending
  - Additive Injection