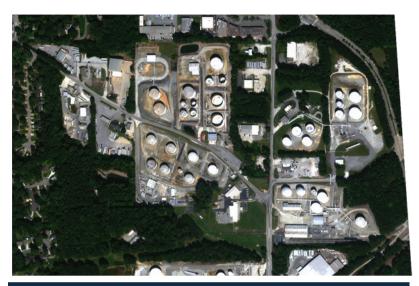

# **Doraville Terminal**

2836 Woodwin Road, Doraville, GA 30360

### **Terminal Information**

- Storage Capacity: 442,620 Barrels
- Services include:
  - Ethanol Blending
  - Truck Loading / Offloading
  - Additive Injection

## **Major Features**

Pipeline Access