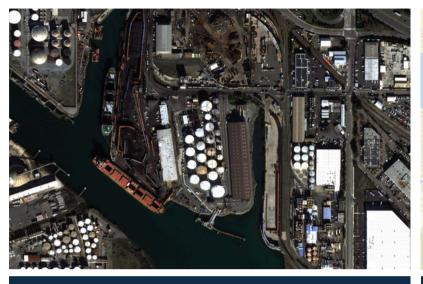

# **Richmond CA Terminal**

488 Wright Avenue, Richmond, CA 94804

## **Terminal Information**

- Storage Capacity: 688,000 Barrels
- Services include:
  - Marine Vessel Loading / Offloading
  - Railcar Offloading
  - Tank Blending
  - Railcar and Tank Heating

### **Major Features**

- Tank Heating and Blending
- Railcar Heating and Mixing
- Truck Loading Rack
- Vapor Recovery Unit
- Truck Scale

- Access
- Inbound
  - SFPP Pipeline
  - Tank Truck
  - Marine Vessel
  - BNSF and Union Pacific Rail