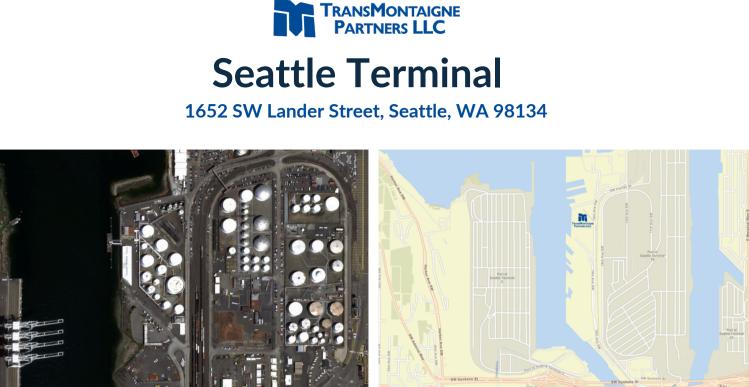

# **Terminal Information**

- Storage Capacity: 710,000 Barrels
- Services include:
  - Marine Vessel Loading / Offloading
  - Tank Truck Loading / Offloading
  - Pipeline Receipt
  - Rail Car Receipt

### **Major Features**

- **Pipeline Access**
- Marine Access
- **Rail Access**
- **Dial-A-Blend Automated Blending of Biodiesel**