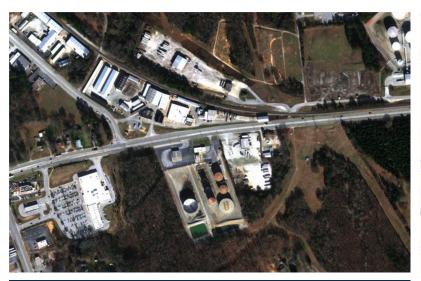

# **Spartanburg Terminal**

2300 Southport Road, Spartanburg, SC 29302

### **Terminal Information**

- Storage Capacity: 311,413 Barrels
- Services include:
  - Truck Loading / Offloading

#### Access

- Inbound
  - Colonial Pipeline
  - Plantation Pipeline
- Outbound
  - Truck